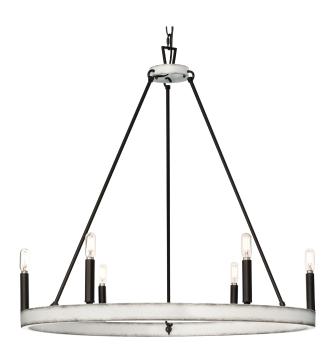

## P400302-31M Galloway

Category: Chandeliers Finish: Matte Black (Painted) with Distressed White accent Construction: Steel Construction

Diameter: 30 in Height: 28-1/4 in Overall Ht. W/Chain: 103 in

| MOUNTING                                                                                 | ELECTRICAL               | LAMPING                                                                  | ADDITIONAL INFORMATION    |
|------------------------------------------------------------------------------------------|--------------------------|--------------------------------------------------------------------------|---------------------------|
| Ceiling Chain                                                                            | 15 feet of wire supplied | (6) Candelabra Base (E12) Socket                                         | cULus Dry Location Listed |
| 1/8 IP mounting plate for outlet<br>box included                                         | 120 VAC                  | Lamp Type B10                                                            | 1-year Limited Warranty   |
| 6 feet of 9 Gauge chain supplied<br>with quick link                                      |                          | Incandescent: 60-watt MAX per<br>socket<br>LED: 12.5-watt MAX per socket |                           |
| Canopy covers a standard 4"<br>recessed outlet box: 5.12" W.,<br>0.816" ht., 5.12" depth |                          | Fully dimmable with dimmable bulbs                                       |                           |